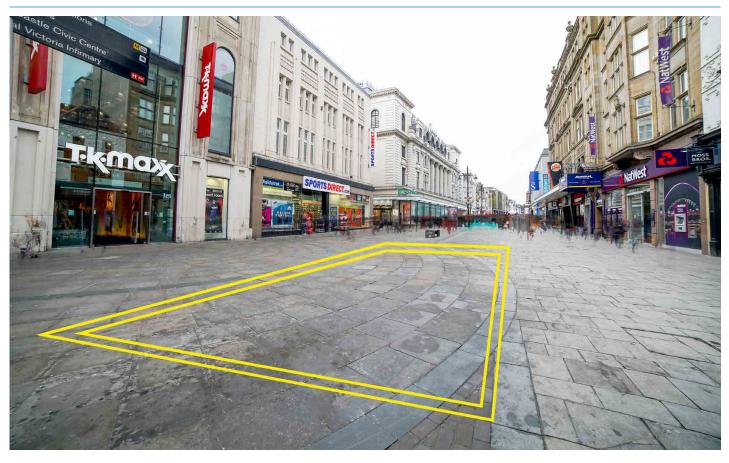

## **Northumberland Street South**

Commercial promotions to be set up within site boundaries clearly defined in the above image.

Approved equipment and structures as detailed in the approval letter issued by NE1 LTD only.