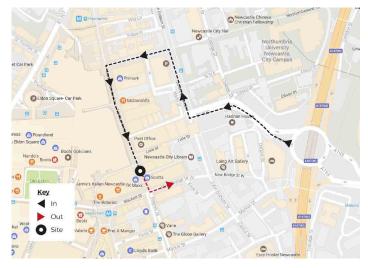

**General Information** 

Contact details:

Operations Manager Mark Sumner 07843 704107

**NE1 Office** 

Kerry McCabe 0191 235 7099

Access - Northumberland Road Egress - New Bridge Street West Postcode - NE1 7DA